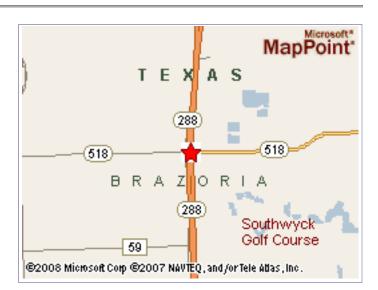

# FM 518/ HWY 288 Pearland, TX 77581

County: Property Type:

Lot Size: Price: Price/Acre: Brazoria Land Retail (land) 10.00 Acres \$11,325,600 \$1,132,560

### **Location Description**

FM 518/HWY 288